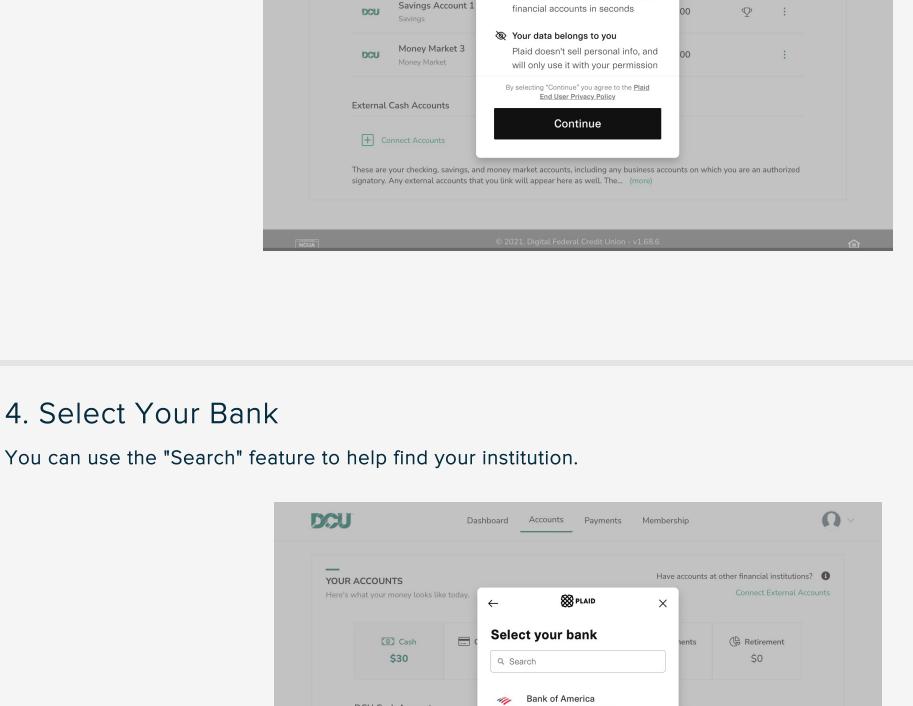

Free Checking 2

Savings Account 1

Money Market 3

YOUR ACCOUNTS

www.bankofamerica.com

Bangor Savings Bank www.bangor.com

These are your checking, savings, and money market accounts, including any business accounts on which you are an authorized

Capital One

Chase

5. Enter the credentials you use to login to this particular institution and click

盒

Chime

Digital Federal Credit Union

"Submit."

click "Continue."