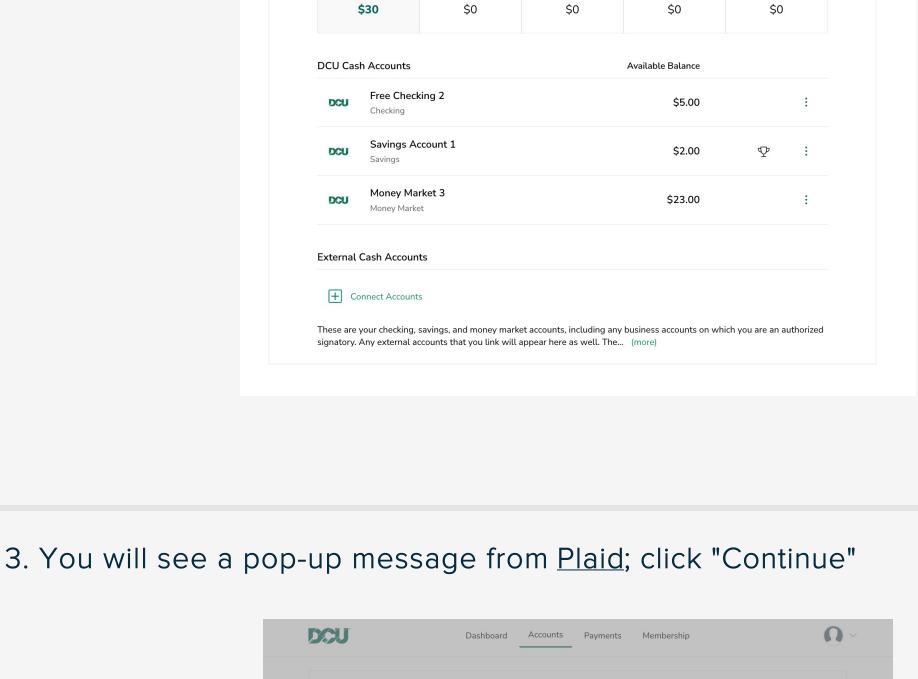

DCU Cash Accounts uses Plaid to connect your account Free Checking 2 S

S

Connect effortlessly Plaid lets you securely connect your

(1) Cash

\$30

DCU Cash Accounts

External Cash Accounts

+ Connect Accounts

Capital One

Chase

5. Enter the credentials you use to login to this particular institution and click

盒

Chime

Digital Federal Credit Union

"Submit."

click "Continue."