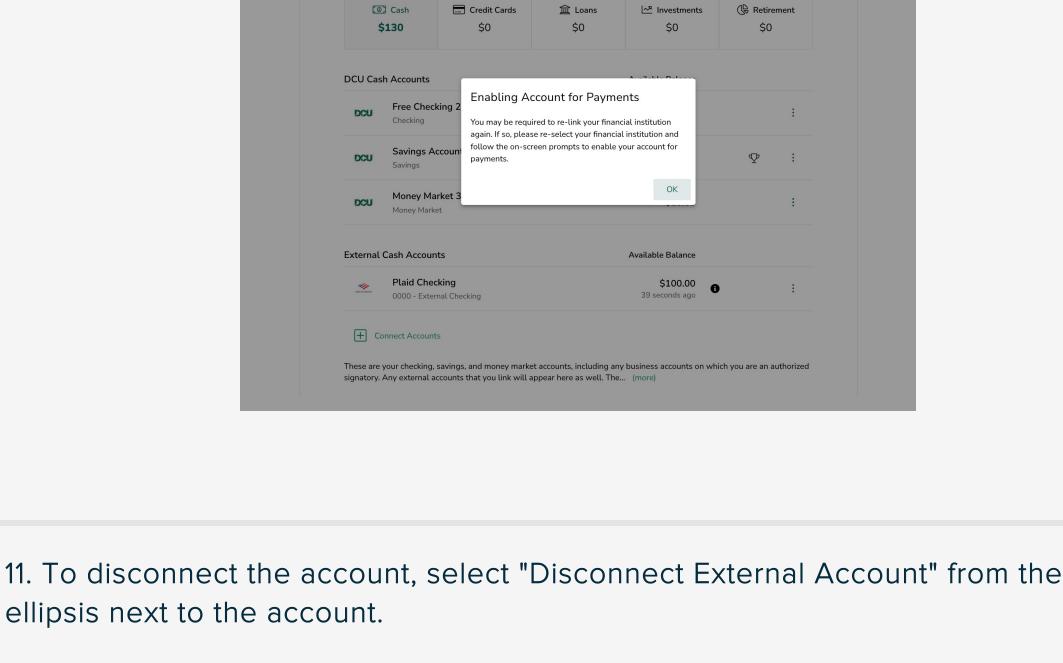

Have accounts at other financial institutions? YOUR ACCOUNTS Connect External Accounts Here's what your money looks like today

You will see a message reminding you that you may need to re-link this financial

institution again. If so, re-select the institution and follow the on-screen prompts.

Accounts Payments

 $These \ are \ your \ checking, \ savings, \ and \ money \ market \ accounts, \ including \ any \ business \ accounts \ on \ which \ you$ 