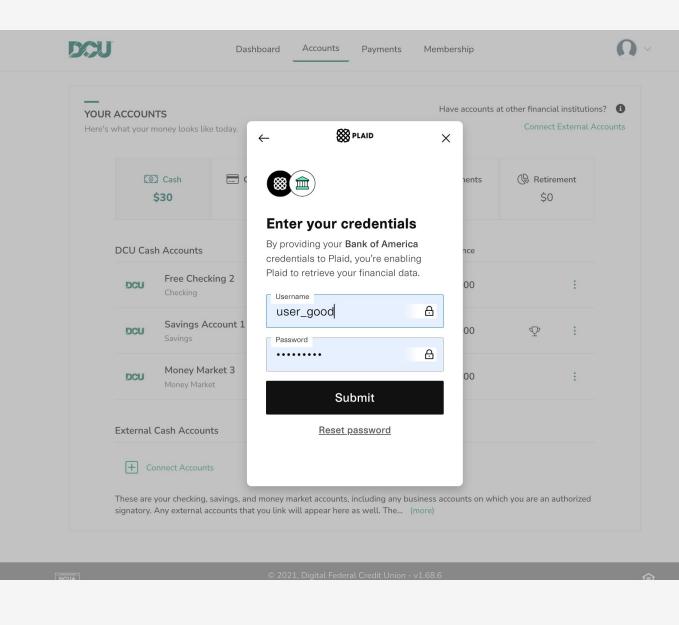

Capital One

Chase

5. Enter the credentials you use to login to this particular institution and click

盒

Chime

Digital Federal Credit Union

"Submit."

click "Continue."