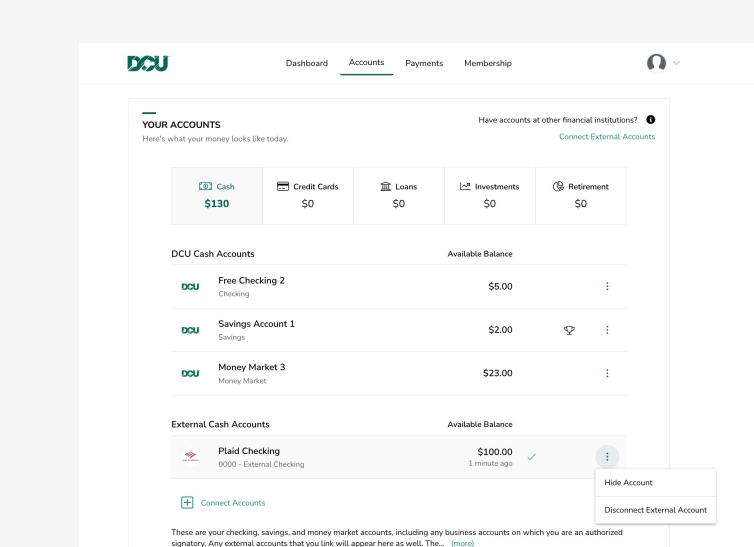

signatory. Any external accounts that you link will appear here as well. The... (more)

\$100.00

Enable Account for Payments

O

Hide Account

O ~ Accounts **Payments** Membership Have accounts at other financial institutions? YOUR ACCOUNTS

Still having trouble connecting your account? Click here for troubleshooting tips.