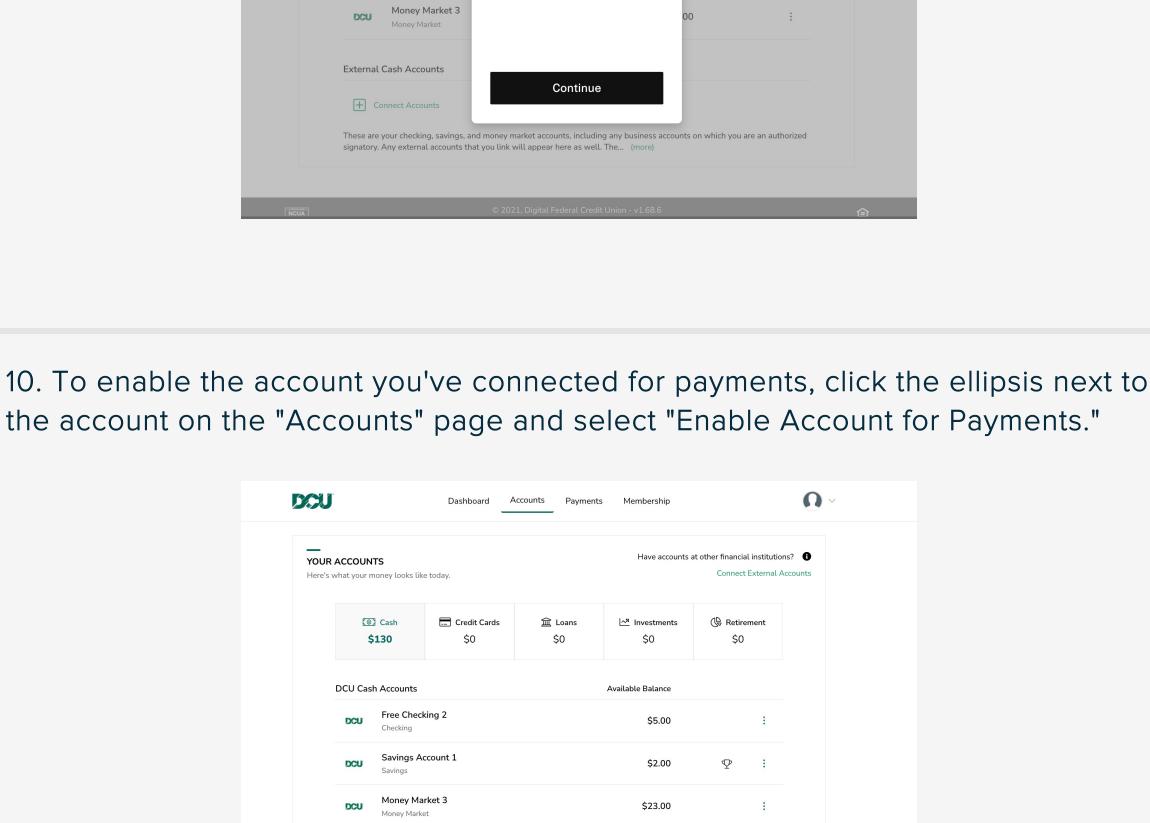

Have accounts at other financial institutions? YOUR ACCOUNTS Connect External Accounts Here's what your money looks like today

You will see a message reminding you that you may need to re-link this financial

institution again. If so, re-select the institution and follow the on-screen prompts.

Accounts Payments

 $These \ are \ your \ checking, \ savings, \ and \ money \ market \ accounts, \ including \ any \ business \ accounts \ on \ which \ you$ 